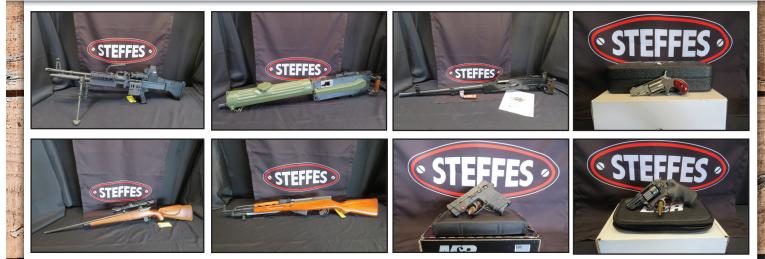

### Belt Fed Machine Guns: Browning M3HB, Desert Ordnance M60, Maxim 1910S, Goriunov SA43 / Rifles / Hand Guns

#### 5 Safes / Ammo

Rifles & Handguns from Bushmaster, Century, Bren, DPMS, Henry, Howa, Smith & Wesson, Mauser, Remington, Ruger, Sig Sauer,
Browning, Taurus, Norinco, Arsenal and more. Large quantities of Ammo to include .50 cal belted, 7.62, .338 Lapua, .45 Auto, .308 Winchester,
.44 Special, 22-250 and more! Complete terms, lot listings and photos at SteffesGroup.com